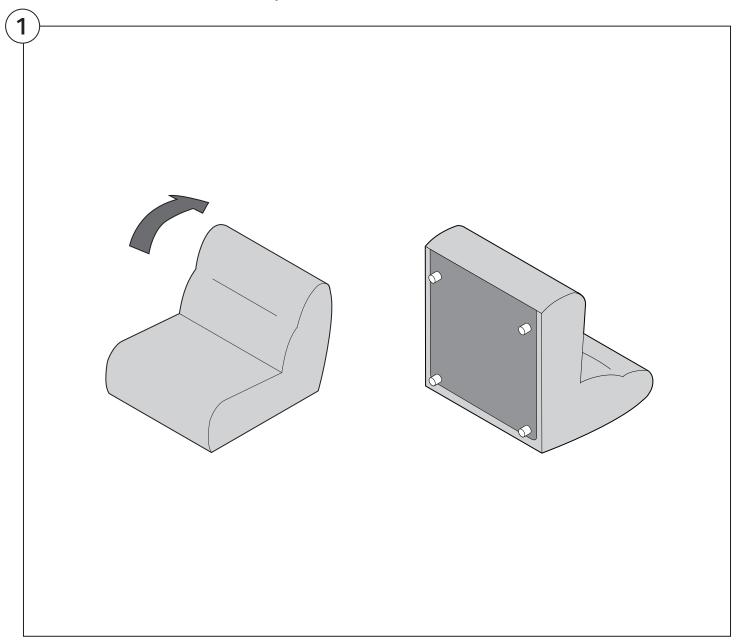

**Opening Boxes:** DO NOT use a knife to open the packaging as you may damage your furniture. Peel-off the tape, then lift and separate the cardboard flaps to open.

Please follow these Assembly | User Guide Instructions



#### Contents

| Assembly                                  | 3  |
|-------------------------------------------|----|
| Recovering Instructions  Chair   2-Seater | 4  |
| Curve                                     | 10 |
| Ottoman                                   | 15 |
| <b>Arm Installation</b> Chair   2-Seater  | 20 |
| Curve                                     | 22 |

## Assembly







### **Recovering Instructions**



See Instruction Steps: Chair | 2-Seater





See Instruction Steps: Curve



See Instruction Steps: Ottoman



#### Cover Removal: Chair | 2-Seater













### Cover Installation: Chair | 2-Seater





















### Cover Removal: Curve













#### Cover Installation: Curve

















### Cover Removal: Ottoman







### Cover Installation: Ottoman







#### **Arm Bracket**

Compatible\* for left-hand or right-hand configurations:



Short Bracket



High Back Chair



High Back 2-Seater



\*Arm Bracket compatible with Standard Fixed Height Legs only: 45mm (1.75") Not compatible with Height Adjustable Legs

#### Assembly: Chair | 2-Seater











# **Assembly:** Curve