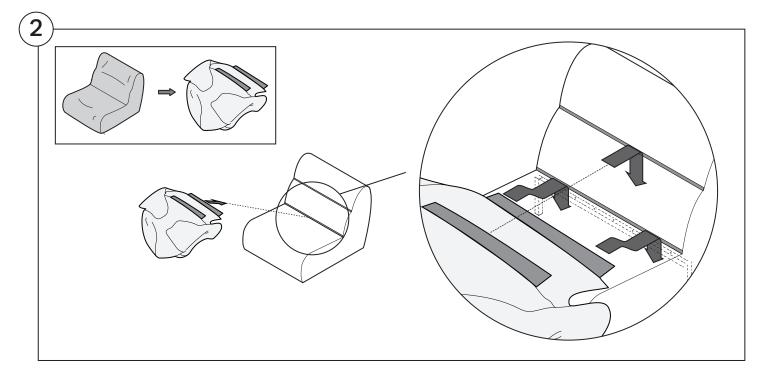

ing as you may damage your furniture. Peel-off the tape, then lift and separate the cardboard flaps to open.

Please follow these Assembly | User Guide Instructions



#### Contents

| Assembly                                  | 3  |
|-------------------------------------------|----|
| Recovering Instructions  Chair   2-Seater | 4  |
| Curve                                     | 10 |
| Ottoman                                   | 15 |
| <b>Arm Installation</b> Chair   2-Seater  | 20 |
| Curve                                     | 22 |

## Assembly







### **Recovering Instructions**



See Instruction Steps: Chair | 2-Seater





See Instruction Steps: Curve



See Instruction Steps: Ottoman



#### Cover Removal: Chair | 2-Seater













### Cover Installation: Chair | 2-Seater





















### Cover Removal: Curve













#### Cover Installation: Curve

















### Cover Removal: Ottoman







### Cover Installation: Ottoman







#### **Arm Bracket**

Compatible\* for left-hand or right-hand configurations:



Short Bracket



High Back Chair



High Back 2-Seater



\*Arm Bracket compatible with Standard Fixed Height Legs only: 45mm (1.75") Not compatible with Height Adjustable Legs

#### Assembly: Chair | 2-Seater











# **Assembly:** Curve