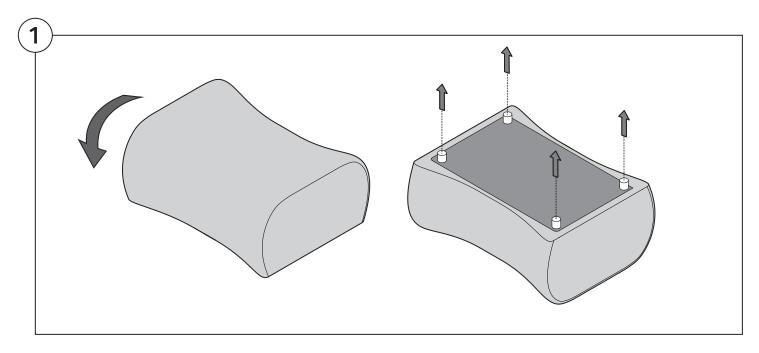

sembly | User Guide Instructions



#### Contents

| Assembly                                  | 3  |
|-------------------------------------------|----|
| Recovering Instructions  Chair   2-Seater | 4  |
| Curve                                     | 10 |
| Ottoman                                   | 15 |
| <b>Arm Installation</b> Chair   2-Seater  | 20 |
| Curve                                     | 22 |

## Assembly







### **Recovering Instructions**



See Instruction Steps: Chair | 2-Seater





See Instruction Steps: Curve



See Instruction Steps: Ottoman



#### Cover Removal: Chair | 2-Seater













### Cover Installation: Chair | 2-Seater





















### Cover Removal: Curve













#### Cover Installation: Curve

















### Cover Removal: Ottoman







### Cover Installation: Ottoman







#### **Arm Bracket**

Compatible\* for left-hand or right-hand configurations:



Short Bracket



High Back Chair



High Back 2-Seater



\*Arm Bracket compatible with Standard Fixed Height Legs only: 45mm (1.75") Not compatible with Height Adjustable Legs

#### Assembly: Chair | 2-Seater











# **Assembly:** Curve