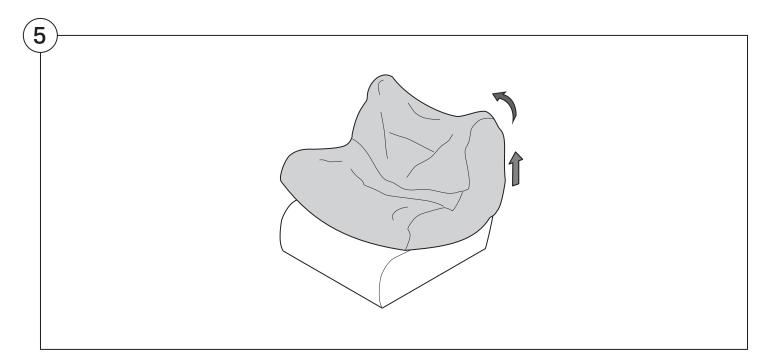

g Boxes:** DO NOT use a knife to open the packaging as you may damage your furniture. Peel-off the tape, then lift and separate the cardboard flaps to open.

Please follow these Assembly | User Guide Instructions



#### Contents

| Assembly                                  | 3  |
|-------------------------------------------|----|
| Recovering Instructions  Chair   2-Seater | 4  |
| Curve                                     | 10 |
| Ottoman                                   | 15 |
| <b>Arm Installation</b> Chair   2-Seater  | 20 |
| Curve                                     | 22 |

## Assembly







### **Recovering Instructions**



See Instruction Steps: Chair | 2-Seater





See Instruction Steps: Curve



See Instruction Steps: Ottoman



#### Cover Removal: Chair | 2-Seater













### Cover Installation: Chair | 2-Seater





















### Cover Removal: Curve













#### Cover Installation: Curve

















### Cover Removal: Ottoman







### Cover Installation: Ottoman







#### **Arm Bracket**

Compatible\* for left-hand or right-hand configurations:



Short Bracket



High Back Chair



High Back 2-Seater



\*Arm Bracket compatible with Standard Fixed Height Legs only: 45mm (1.75") Not compatible with Height Adjustable Legs

#### Assembly: Chair | 2-Seater











# **Assembly:** Curve