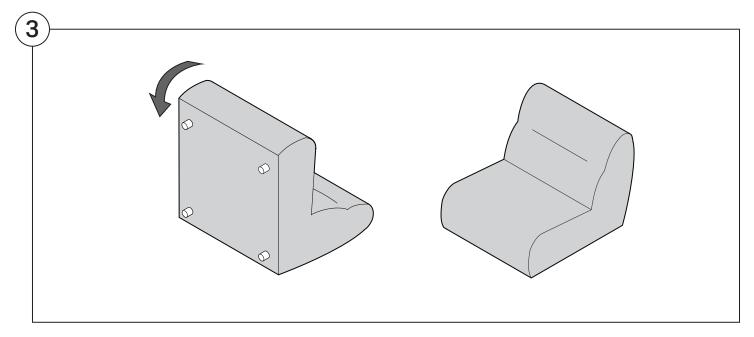

#### 1978 High Back Sofa

#### Assembly | User Guide



**Product Care** 

Two people required for safe assembly

**Opening Boxes:** DO NOT use a knife to open the packaging as you may damage your furniture. Peel-off the tape, then lift and separate the cardboard flaps to open.

Please follow these Assembly | User Guide Instructions



#### Contents

| Assembly                                  | 3  |
|-------------------------------------------|----|
| Recovering Instructions  Chair   2-Seater | 4  |
| Curve                                     | 10 |
| Ottoman                                   | 15 |
| <b>Arm Installation</b> Chair   2-Seater  | 20 |
| Curve                                     | 22 |

## Assembly







### **Recovering Instructions**



See Instruction Steps: Chair | 2-Seater





See Instruction Steps: Curve



See Instruction Steps: Ottoman



#### Cover Removal: Chair | 2-Seater













### Cover Installation: Chair | 2-Seater





















### Cover Removal: Curve













#### Cover Installation: Curve

















### Cover Removal: Ottoman







### Cover Installation: Ottoman







#### **Arm Bracket**

Compatible\* for left-hand or right-hand configurations:



Short Bracket



High Back Chair



High Back 2-Seater



\*Arm Bracket compatible with Standard Fixed Height Legs only: 45mm (1.75") Not compatible with Height Adjustable Legs

#### Assembly: Chair | 2-Seater











# **Assembly:** Curve