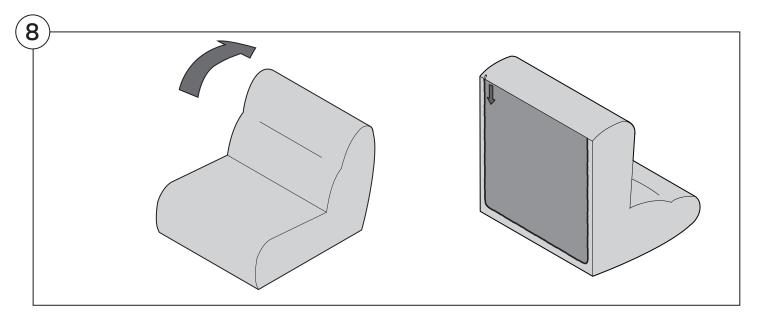

ay damage your furniture. Peel-off the tape, then lift and separate the cardboard flaps to open.

Please follow these Assembly | User Guide Instructions



#### Contents

| Assembly                                  | 3  |
|-------------------------------------------|----|
| Recovering Instructions  Chair   2-Seater | 4  |
| Curve                                     | 10 |
| Ottoman                                   | 15 |
| <b>Arm Installation</b> Chair   2-Seater  | 20 |
| Curve                                     | 22 |

## Assembly







### **Recovering Instructions**



See Instruction Steps: Chair | 2-Seater





See Instruction Steps: Curve



See Instruction Steps: Ottoman



#### Cover Removal: Chair | 2-Seater













### Cover Installation: Chair | 2-Seater





















### Cover Removal: Curve













#### Cover Installation: Curve

















### Cover Removal: Ottoman







### Cover Installation: Ottoman







#### **Arm Bracket**

Compatible\* for left-hand or right-hand configurations:



Short Bracket



High Back Chair



High Back 2-Seater



\*Arm Bracket compatible with Standard Fixed Height Legs only: 45mm (1.75") Not compatible with Height Adjustable Legs

#### Assembly: Chair | 2-Seater











# **Assembly:** Curve