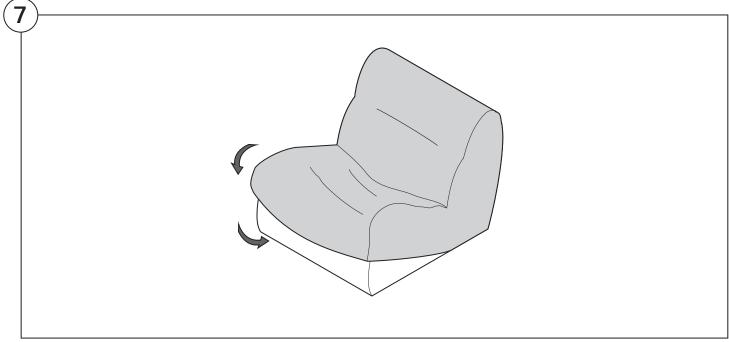

may damage your furniture. Peel-off the tape, then lift and separate the cardboard flaps to open.

Please follow these Assembly | User Guide Instructions



#### Contents

| Assembly                                  | 3  |
|-------------------------------------------|----|
| Recovering Instructions  Chair   2-Seater | 4  |
| Curve                                     | 10 |
| Ottoman                                   | 15 |
| <b>Arm Installation</b> Chair   2-Seater  | 20 |
| Curve                                     | 22 |

## Assembly







### **Recovering Instructions**



See Instruction Steps: Chair | 2-Seater





See Instruction Steps: Curve



See Instruction Steps: Ottoman



#### Cover Removal: Chair | 2-Seater













### Cover Installation: Chair | 2-Seater





















### Cover Removal: Curve













#### Cover Installation: Curve

















### Cover Removal: Ottoman







### Cover Installation: Ottoman







#### **Arm Bracket**

Compatible\* for left-hand or right-hand configurations:



Short Bracket



High Back Chair



High Back 2-Seater



\*Arm Bracket compatible with Standard Fixed Height Legs only: 45mm (1.75") Not compatible with Height Adjustable Legs

#### Assembly: Chair | 2-Seater











# **Assembly:** Curve