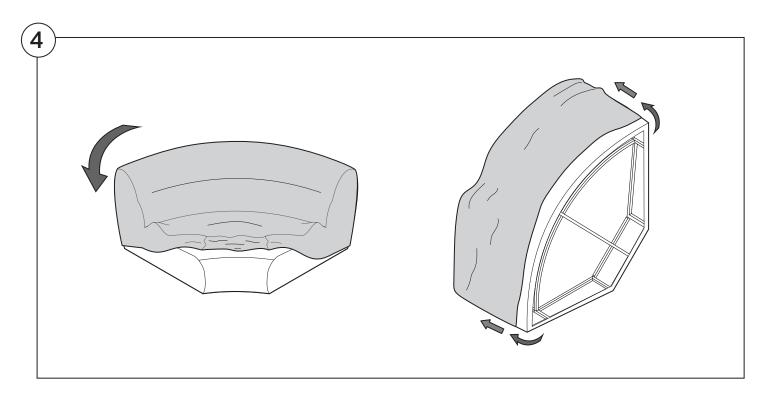

tape, then lift and separate the cardboard flaps to open.

Please follow these Assembly | User Guide Instructions



#### Contents

| Assembly                                  | 3  |
|-------------------------------------------|----|
| Recovering Instructions  Chair   2-Seater | 4  |
| Curve                                     | 10 |
| Ottoman                                   | 15 |
| <b>Arm Installation</b> Chair   2-Seater  | 20 |
| Curve                                     | 22 |

## Assembly







### **Recovering Instructions**



See Instruction Steps: Chair | 2-Seater





See Instruction Steps: Curve



See Instruction Steps: Ottoman



#### Cover Removal: Chair | 2-Seater













### Cover Installation: Chair | 2-Seater





















### Cover Removal: Curve













#### Cover Installation: Curve

















### Cover Removal: Ottoman







### Cover Installation: Ottoman







#### **Arm Bracket**

Compatible\* for left-hand or right-hand configurations:



Short Bracket



High Back Chair



High Back 2-Seater



\*Arm Bracket compatible with Standard Fixed Height Legs only: 45mm (1.75") Not compatible with Height Adjustable Legs

#### Assembly: Chair | 2-Seater











# **Assembly:** Curve