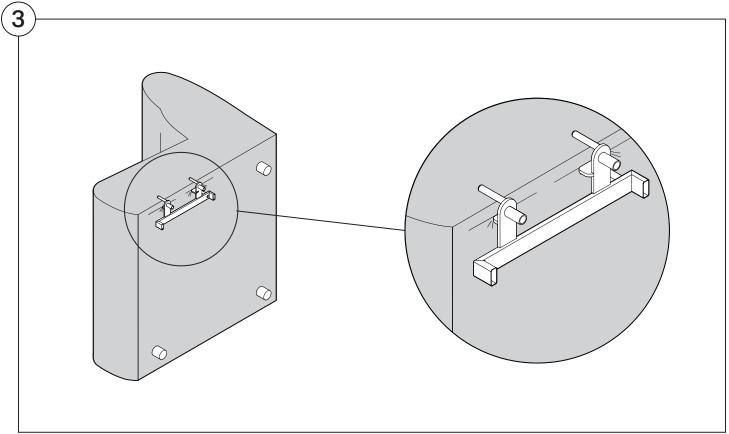

Seater  | 20 |
| Curve                                     | 22 |

## Assembly







### **Recovering Instructions**



See Instruction Steps: Chair | 2-Seater





See Instruction Steps: Curve



See Instruction Steps: Ottoman



#### Cover Removal: Chair | 2-Seater













### Cover Installation: Chair | 2-Seater





















### Cover Removal: Curve













#### Cover Installation: Curve

















### Cover Removal: Ottoman







### Cover Installation: Ottoman







#### **Arm Bracket**

Compatible\* for left-hand or right-hand configurations:



Short Bracket



High Back Chair



High Back 2-Seater



\*Arm Bracket compatible with Standard Fixed Height Legs only: 45mm (1.75") Not compatible with Height Adjustable Legs

#### Assembly: Chair | 2-Seater











# **Assembly:** Curve