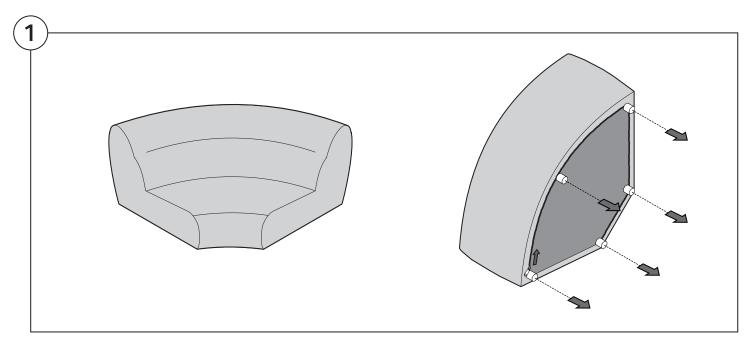

ff the tape, then lift and separate the cardboard flaps to open.

Please follow these Assembly | User Guide Instructions



#### Contents

| Assembly                                  | 3  |
|-------------------------------------------|----|
| Recovering Instructions  Chair   2-Seater | 4  |
| Curve                                     | 10 |
| Ottoman                                   | 15 |
| <b>Arm Installation</b> Chair   2-Seater  | 20 |
| Curve                                     | 22 |

## Assembly







### **Recovering Instructions**



See Instruction Steps: Chair | 2-Seater





See Instruction Steps: Curve



See Instruction Steps: Ottoman



#### Cover Removal: Chair | 2-Seater













### Cover Installation: Chair | 2-Seater





















### Cover Removal: Curve













#### Cover Installation: Curve

















### Cover Removal: Ottoman







### Cover Installation: Ottoman







#### **Arm Bracket**

Compatible\* for left-hand or right-hand configurations:



Short Bracket



High Back Chair



High Back 2-Seater



\*Arm Bracket compatible with Standard Fixed Height Legs only: 45mm (1.75") Not compatible with Height Adjustable Legs

#### Assembly: Chair | 2-Seater











# **Assembly:** Curve