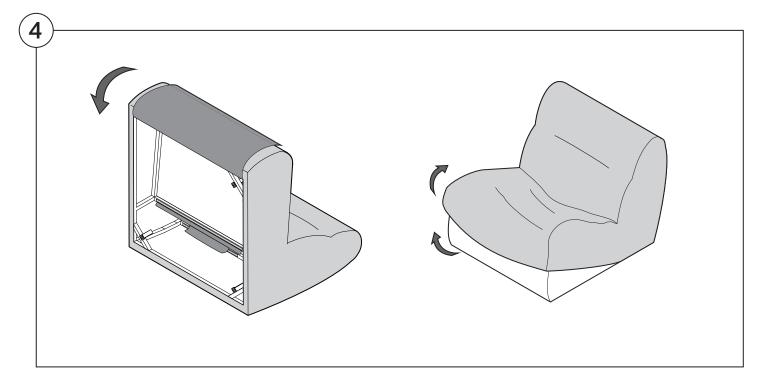

ing Boxes:** DO NOT use a knife to open the packaging as you may damage your furniture. Peel-off the tape, then lift and separate the cardboard flaps to open.

Please follow these Assembly | User Guide Instructions



#### Contents

| Assembly                                  | 3  |
|-------------------------------------------|----|
| Recovering Instructions  Chair   2-Seater | 4  |
| Curve                                     | 10 |
| Ottoman                                   | 15 |
| <b>Arm Installation</b> Chair   2-Seater  | 20 |
| Curve                                     | 22 |

## Assembly







### **Recovering Instructions**



See Instruction Steps: Chair | 2-Seater





See Instruction Steps: Curve



See Instruction Steps: Ottoman



#### Cover Removal: Chair | 2-Seater













### Cover Installation: Chair | 2-Seater





















### Cover Removal: Curve













#### Cover Installation: Curve

















### Cover Removal: Ottoman







### Cover Installation: Ottoman







#### **Arm Bracket**

Compatible\* for left-hand or right-hand configurations:



Short Bracket



High Back Chair



High Back 2-Seater



\*Arm Bracket compatible with Standard Fixed Height Legs only: 45mm (1.75") Not compatible with Height Adjustable Legs

#### Assembly: Chair | 2-Seater











# **Assembly:** Curve