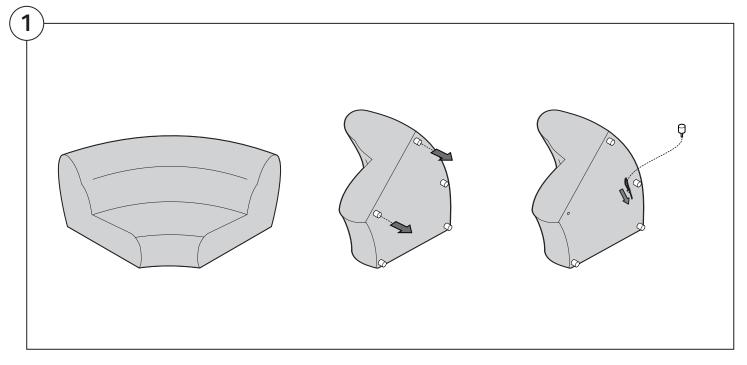

| 22 |

## Assembly







### **Recovering Instructions**



See Instruction Steps: Chair | 2-Seater





See Instruction Steps: Curve



See Instruction Steps: Ottoman



#### Cover Removal: Chair | 2-Seater













### Cover Installation: Chair | 2-Seater





















### Cover Removal: Curve













#### Cover Installation: Curve

















### Cover Removal: Ottoman







### Cover Installation: Ottoman







#### **Arm Bracket**

Compatible\* for left-hand or right-hand configurations:



Short Bracket



High Back Chair



High Back 2-Seater



\*Arm Bracket compatible with Standard Fixed Height Legs only: 45mm (1.75") Not compatible with Height Adjustable Legs

#### Assembly: Chair | 2-Seater











# **Assembly:** Curve