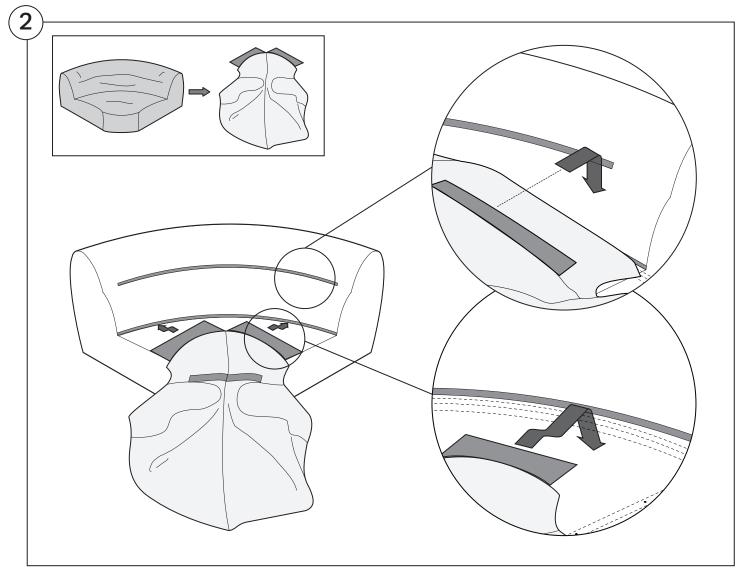

ard flaps to open.

Please follow these Assembly | User Guide Instructions



#### Contents

| Assembly                                  | 3  |
|-------------------------------------------|----|
| Recovering Instructions  Chair   2-Seater | 4  |
| Curve                                     | 10 |
| Ottoman                                   | 15 |
| <b>Arm Installation</b> Chair   2-Seater  | 20 |
| Curve                                     | 22 |

## Assembly







### **Recovering Instructions**



See Instruction Steps: Chair | 2-Seater





See Instruction Steps: Curve



See Instruction Steps: Ottoman



#### Cover Removal: Chair | 2-Seater













### Cover Installation: Chair | 2-Seater





















### Cover Removal: Curve













#### Cover Installation: Curve

















### Cover Removal: Ottoman







### Cover Installation: Ottoman







#### **Arm Bracket**

Compatible\* for left-hand or right-hand configurations:



Short Bracket



High Back Chair



High Back 2-Seater



\*Arm Bracket compatible with Standard Fixed Height Legs only: 45mm (1.75") Not compatible with Height Adjustable Legs

#### Assembly: Chair | 2-Seater











# **Assembly:** Curve