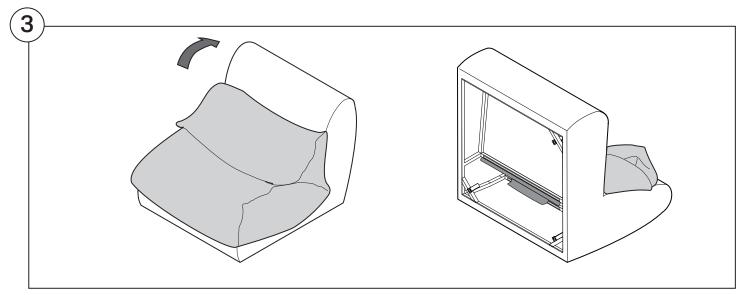

g as you may damage your furniture. Peel-off the tape, then lift and separate the cardboard flaps to open.

Please follow these Assembly | User Guide Instructions



#### Contents

| Assembly                                  | 3  |
|-------------------------------------------|----|
| Recovering Instructions  Chair   2-Seater | 4  |
| Curve                                     | 10 |
| Ottoman                                   | 15 |
| <b>Arm Installation</b> Chair   2-Seater  | 20 |
| Curve                                     | 22 |

## Assembly







### **Recovering Instructions**



See Instruction Steps: Chair | 2-Seater





See Instruction Steps: Curve



See Instruction Steps: Ottoman



#### Cover Removal: Chair | 2-Seater













### Cover Installation: Chair | 2-Seater





















### Cover Removal: Curve













#### Cover Installation: Curve

















### Cover Removal: Ottoman







### Cover Installation: Ottoman







#### **Arm Bracket**

Compatible\* for left-hand or right-hand configurations:



Short Bracket



High Back Chair



High Back 2-Seater



\*Arm Bracket compatible with Standard Fixed Height Legs only: 45mm (1.75") Not compatible with Height Adjustable Legs

#### Assembly: Chair | 2-Seater











# **Assembly:** Curve