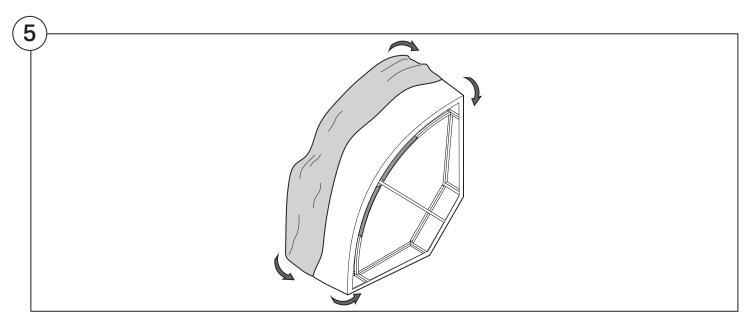

aps to open.

Please follow these Assembly | User Guide Instructions



#### Contents

| Assembly                                  | 3  |
|-------------------------------------------|----|
| Recovering Instructions  Chair   2-Seater | 4  |
| Curve                                     | 10 |
| Ottoman                                   | 15 |
| <b>Arm Installation</b> Chair   2-Seater  | 20 |
| Curve                                     | 22 |

## Assembly







### **Recovering Instructions**



See Instruction Steps: Chair | 2-Seater





See Instruction Steps: Curve



See Instruction Steps: Ottoman



#### Cover Removal: Chair | 2-Seater













### Cover Installation: Chair | 2-Seater





















### Cover Removal: Curve













#### Cover Installation: Curve

















### Cover Removal: Ottoman







### Cover Installation: Ottoman







#### **Arm Bracket**

Compatible\* for left-hand or right-hand configurations:



Short Bracket



High Back Chair



High Back 2-Seater



\*Arm Bracket compatible with Standard Fixed Height Legs only: 45mm (1.75") Not compatible with Height Adjustable Legs

#### Assembly: Chair | 2-Seater











# **Assembly:** Curve