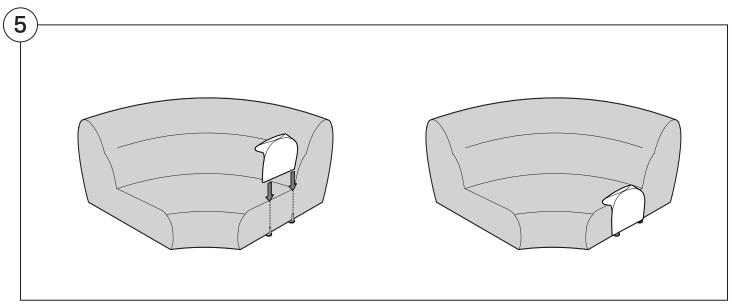

| 22 |

## Assembly







### **Recovering Instructions**



See Instruction Steps: Chair | 2-Seater





See Instruction Steps: Curve



See Instruction Steps: Ottoman



#### Cover Removal: Chair | 2-Seater













### Cover Installation: Chair | 2-Seater





















### Cover Removal: Curve













#### Cover Installation: Curve

















### Cover Removal: Ottoman







### Cover Installation: Ottoman







#### **Arm Bracket**

Compatible\* for left-hand or right-hand configurations:



Short Bracket



High Back Chair



High Back 2-Seater



\*Arm Bracket compatible with Standard Fixed Height Legs only: 45mm (1.75") Not compatible with Height Adjustable Legs

#### Assembly: Chair | 2-Seater











# **Assembly:** Curve