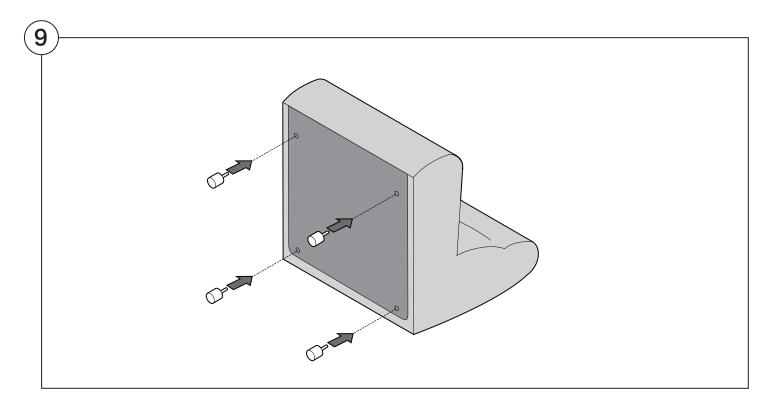

damage your furniture. Peel-off the tape, then lift and separate the cardboard flaps to open.

Please follow these Assembly | User Guide Instructions



#### Contents

| Assembly                                  | 3  |
|-------------------------------------------|----|
| Recovering Instructions  Chair   2-Seater | 4  |
| Curve                                     | 10 |
| Ottoman                                   | 15 |
| <b>Arm Installation</b> Chair   2-Seater  | 20 |
| Curve                                     | 22 |

## Assembly







### **Recovering Instructions**



See Instruction Steps: Chair | 2-Seater





See Instruction Steps: Curve



See Instruction Steps: Ottoman



#### Cover Removal: Chair | 2-Seater













### Cover Installation: Chair | 2-Seater





















### Cover Removal: Curve













#### Cover Installation: Curve

















### Cover Removal: Ottoman







### Cover Installation: Ottoman







#### **Arm Bracket**

Compatible\* for left-hand or right-hand configurations:



Short Bracket



High Back Chair



High Back 2-Seater



\*Arm Bracket compatible with Standard Fixed Height Legs only: 45mm (1.75") Not compatible with Height Adjustable Legs

#### Assembly: Chair | 2-Seater











# **Assembly:** Curve