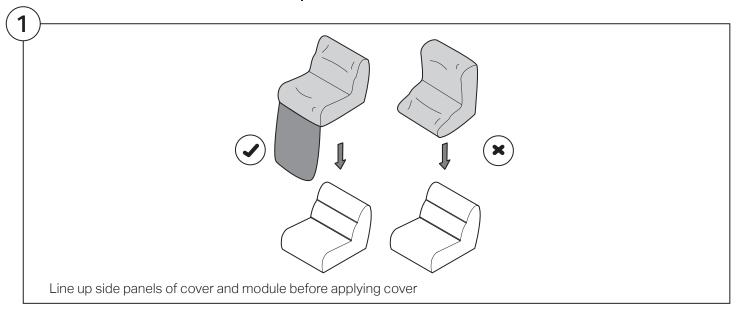

aging as you may damage your furniture. Peel-off the tape, then lift and separate the cardboard flaps to open.

Please follow these Assembly | User Guide Instructions



#### Contents

| Assembly                                  | 3  |
|-------------------------------------------|----|
| Recovering Instructions  Chair   2-Seater | 4  |
| Curve                                     | 10 |
| Ottoman                                   | 15 |
| <b>Arm Installation</b> Chair   2-Seater  | 20 |
| Curve                                     | 22 |

## Assembly







### **Recovering Instructions**



See Instruction Steps: Chair | 2-Seater





See Instruction Steps: Curve



See Instruction Steps: Ottoman



#### Cover Removal: Chair | 2-Seater













### Cover Installation: Chair | 2-Seater





















### Cover Removal: Curve













#### Cover Installation: Curve

















### Cover Removal: Ottoman







### Cover Installation: Ottoman







#### **Arm Bracket**

Compatible\* for left-hand or right-hand configurations:



Short Bracket



High Back Chair



High Back 2-Seater



\*Arm Bracket compatible with Standard Fixed Height Legs only: 45mm (1.75") Not compatible with Height Adjustable Legs

#### Assembly: Chair | 2-Seater











# **Assembly:** Curve