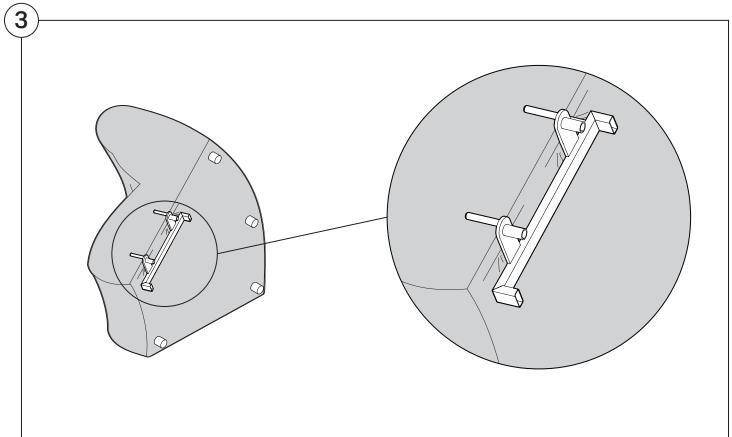

| 22 |

## Assembly







### **Recovering Instructions**



See Instruction Steps: Chair | 2-Seater





See Instruction Steps: Curve



See Instruction Steps: Ottoman



#### Cover Removal: Chair | 2-Seater













### Cover Installation: Chair | 2-Seater





















### Cover Removal: Curve













#### Cover Installation: Curve

















### Cover Removal: Ottoman







### Cover Installation: Ottoman







#### **Arm Bracket**

Compatible\* for left-hand or right-hand configurations:



Short Bracket



High Back Chair



High Back 2-Seater



\*Arm Bracket compatible with Standard Fixed Height Legs only: 45mm (1.75") Not compatible with Height Adjustable Legs

#### Assembly: Chair | 2-Seater











# **Assembly:** Curve