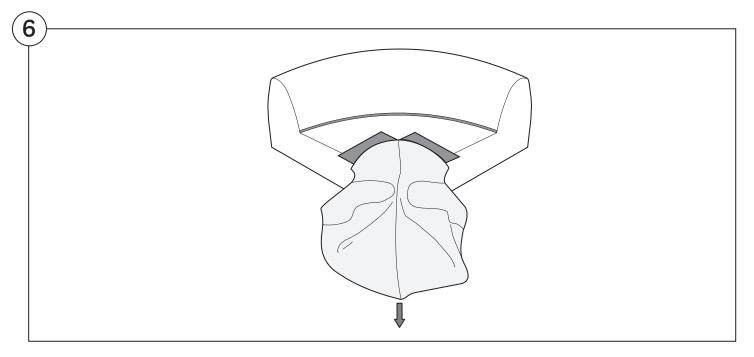

e, then lift and separate the cardboard flaps to open.

Please follow these Assembly | User Guide Instructions



#### Contents

| Assembly                                  | 3  |
|-------------------------------------------|----|
| Recovering Instructions  Chair   2-Seater | 4  |
| Curve                                     | 10 |
| Ottoman                                   | 15 |
| <b>Arm Installation</b> Chair   2-Seater  | 20 |
| Curve                                     | 22 |

## Assembly







### **Recovering Instructions**



See Instruction Steps: Chair | 2-Seater





See Instruction Steps: Curve



See Instruction Steps: Ottoman



#### Cover Removal: Chair | 2-Seater













### Cover Installation: Chair | 2-Seater





















### Cover Removal: Curve













#### Cover Installation: Curve

















### Cover Removal: Ottoman







### Cover Installation: Ottoman







#### **Arm Bracket**

Compatible\* for left-hand or right-hand configurations:



Short Bracket



High Back Chair



High Back 2-Seater



\*Arm Bracket compatible with Standard Fixed Height Legs only: 45mm (1.75") Not compatible with Height Adjustable Legs

#### Assembly: Chair | 2-Seater











# **Assembly:** Curve