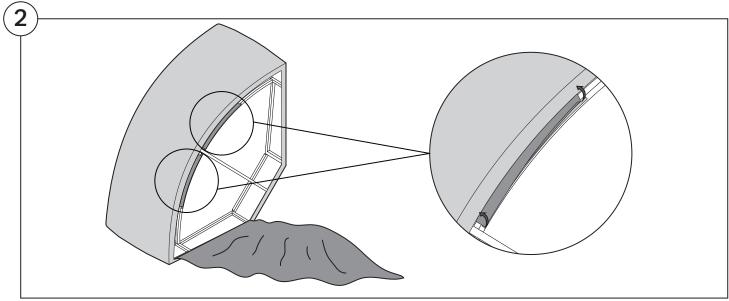

the tape, then lift and separate the cardboard flaps to open.

Please follow these Assembly | User Guide Instructions



#### Contents

| Assembly                                  | 3  |
|-------------------------------------------|----|
| Recovering Instructions  Chair   2-Seater | 4  |
| Curve                                     | 10 |
| Ottoman                                   | 15 |
| <b>Arm Installation</b> Chair   2-Seater  | 20 |
| Curve                                     | 22 |

## Assembly







### **Recovering Instructions**



See Instruction Steps: Chair | 2-Seater





See Instruction Steps: Curve



See Instruction Steps: Ottoman



#### Cover Removal: Chair | 2-Seater













### Cover Installation: Chair | 2-Seater





















### Cover Removal: Curve













#### Cover Installation: Curve

















### Cover Removal: Ottoman







### Cover Installation: Ottoman







#### **Arm Bracket**

Compatible\* for left-hand or right-hand configurations:



Short Bracket



High Back Chair



High Back 2-Seater



\*Arm Bracket compatible with Standard Fixed Height Legs only: 45mm (1.75") Not compatible with Height Adjustable Legs

#### Assembly: Chair | 2-Seater











# **Assembly:** Curve