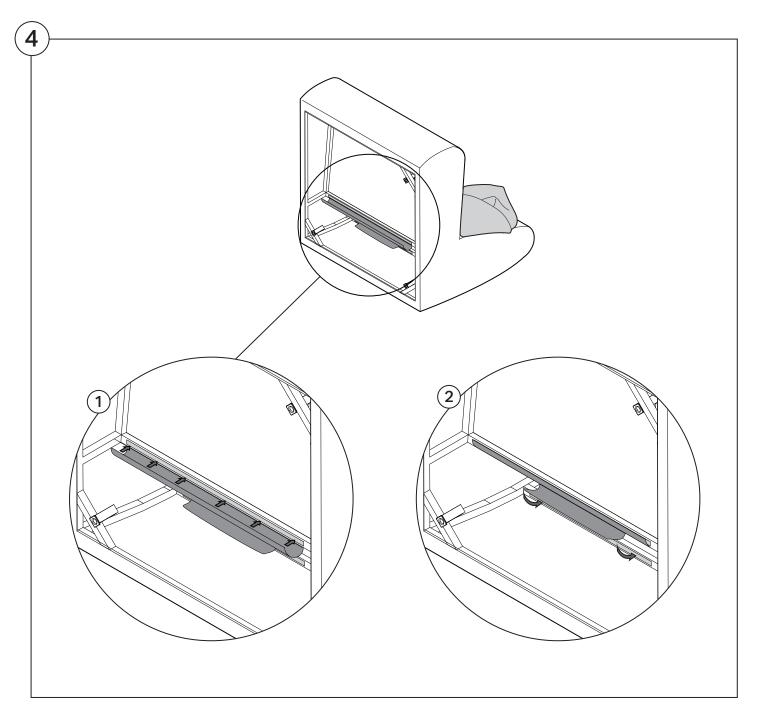

as you may damage your furniture. Peel-off the tape, then lift and separate the cardboard flaps to open.

Please follow these Assembly | User Guide Instructions



#### Contents

| Assembly                                  | 3  |
|-------------------------------------------|----|
| Recovering Instructions  Chair   2-Seater | 4  |
| Curve                                     | 10 |
| Ottoman                                   | 15 |
| <b>Arm Installation</b> Chair   2-Seater  | 20 |
| Curve                                     | 22 |

## Assembly







### **Recovering Instructions**



See Instruction Steps: Chair | 2-Seater





See Instruction Steps: Curve



See Instruction Steps: Ottoman



#### Cover Removal: Chair | 2-Seater













### Cover Installation: Chair | 2-Seater





















### Cover Removal: Curve













#### Cover Installation: Curve

















### Cover Removal: Ottoman







### Cover Installation: Ottoman







#### **Arm Bracket**

Compatible\* for left-hand or right-hand configurations:



Short Bracket



High Back Chair



High Back 2-Seater



\*Arm Bracket compatible with Standard Fixed Height Legs only: 45mm (1.75") Not compatible with Height Adjustable Legs

#### Assembly: Chair | 2-Seater











# **Assembly:** Curve