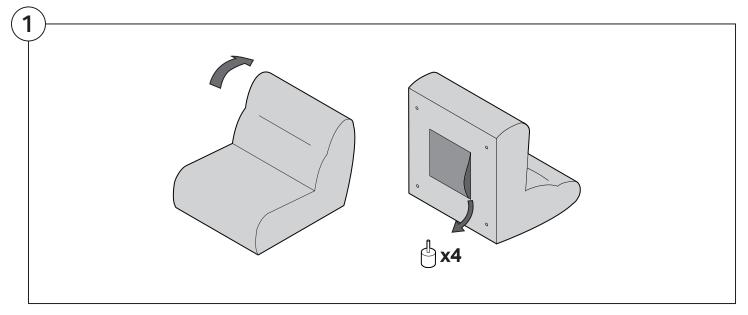

#### 1978 High Back Sofa

#### Assembly | User Guide



**Product Care** 

Two people required for safe assembly

**Opening Boxes:** DO NOT use a knife to open the packaging as you may damage your furniture. Peel-off the tape, then lift and separate the cardboard flaps to open.

Please follow these Assembly | User Guide Instructions



#### Contents

| Assembly                                  | 3  |
|-------------------------------------------|----|
| Recovering Instructions  Chair   2-Seater | 4  |
| Curve                                     | 10 |
| Ottoman                                   | 15 |
| <b>Arm Installation</b> Chair   2-Seater  | 20 |
| Curve                                     | 22 |

## Assembly







### **Recovering Instructions**



See Instruction Steps: Chair | 2-Seater





See Instruction Steps: Curve



See Instruction Steps: Ottoman



#### Cover Removal: Chair | 2-Seater













### Cover Installation: Chair | 2-Seater





















### Cover Removal: Curve













#### Cover Installation: Curve

















### Cover Removal: Ottoman







### Cover Installation: Ottoman







#### **Arm Bracket**

Compatible\* for left-hand or right-hand configurations:



Short Bracket



High Back Chair



High Back 2-Seater



\*Arm Bracket compatible with Standard Fixed Height Legs only: 45mm (1.75") Not compatible with Height Adjustable Legs

#### Assembly: Chair | 2-Seater











# **Assembly:** Curve