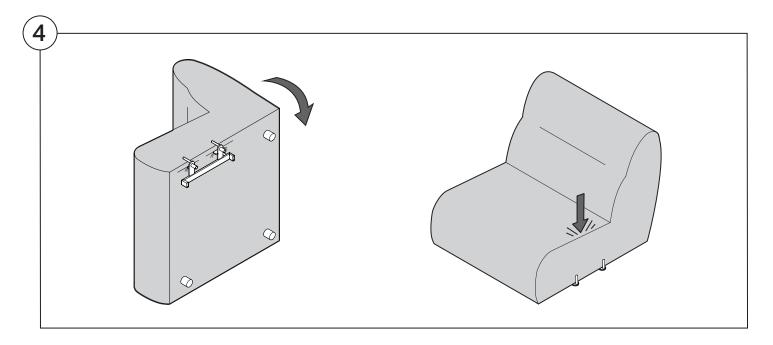

ater  | 20 |
| Curve                                     | 22 |

## Assembly







### **Recovering Instructions**



See Instruction Steps: Chair | 2-Seater





See Instruction Steps: Curve



See Instruction Steps: Ottoman



#### Cover Removal: Chair | 2-Seater













### Cover Installation: Chair | 2-Seater





















### Cover Removal: Curve













#### Cover Installation: Curve

















### Cover Removal: Ottoman







### Cover Installation: Ottoman







#### **Arm Bracket**

Compatible\* for left-hand or right-hand configurations:



Short Bracket



High Back Chair



High Back 2-Seater



\*Arm Bracket compatible with Standard Fixed Height Legs only: 45mm (1.75") Not compatible with Height Adjustable Legs

#### Assembly: Chair | 2-Seater











# **Assembly:** Curve