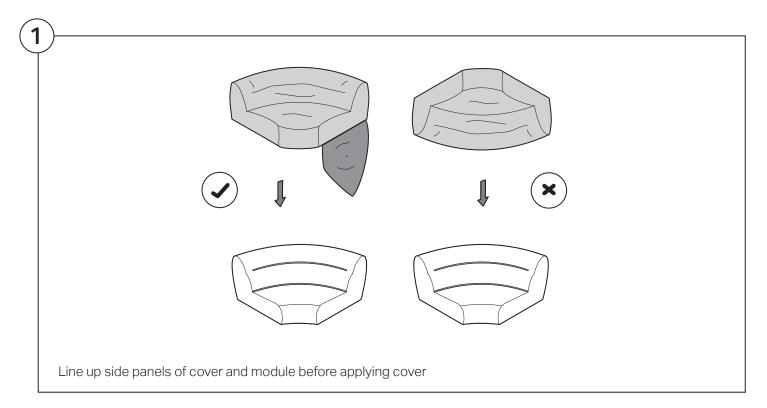

board flaps to open.

Please follow these Assembly | User Guide Instructions



#### Contents

| Assembly                                  | 3  |
|-------------------------------------------|----|
| Recovering Instructions  Chair   2-Seater | 4  |
| Curve                                     | 10 |
| Ottoman                                   | 15 |
| <b>Arm Installation</b> Chair   2-Seater  | 20 |
| Curve                                     | 22 |

## Assembly







### **Recovering Instructions**



See Instruction Steps: Chair | 2-Seater





See Instruction Steps: Curve



See Instruction Steps: Ottoman



#### Cover Removal: Chair | 2-Seater













### Cover Installation: Chair | 2-Seater





















### Cover Removal: Curve













#### Cover Installation: Curve

















### Cover Removal: Ottoman







### Cover Installation: Ottoman







#### **Arm Bracket**

Compatible\* for left-hand or right-hand configurations:



Short Bracket



High Back Chair



High Back 2-Seater



\*Arm Bracket compatible with Standard Fixed Height Legs only: 45mm (1.75") Not compatible with Height Adjustable Legs

#### Assembly: Chair | 2-Seater











# **Assembly:** Curve