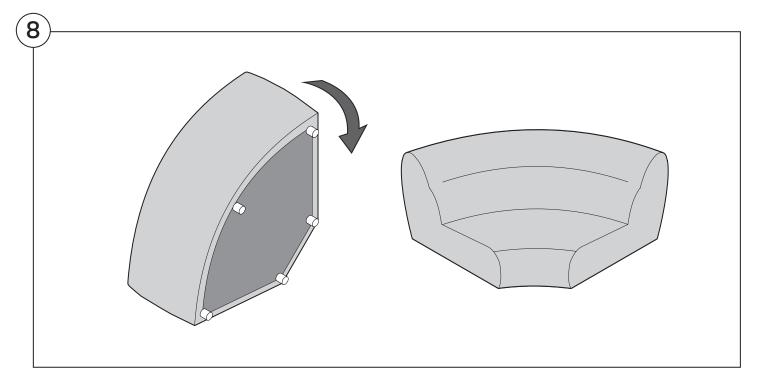

open.

Please follow these Assembly | User Guide Instructions



#### Contents

| Assembly                                  | 3  |
|-------------------------------------------|----|
| Recovering Instructions  Chair   2-Seater | 4  |
| Curve                                     | 10 |
| Ottoman                                   | 15 |
| <b>Arm Installation</b> Chair   2-Seater  | 20 |
| Curve                                     | 22 |

## Assembly







### **Recovering Instructions**



See Instruction Steps: Chair | 2-Seater





See Instruction Steps: Curve



See Instruction Steps: Ottoman



#### Cover Removal: Chair | 2-Seater













### Cover Installation: Chair | 2-Seater





















### Cover Removal: Curve













#### Cover Installation: Curve

















### Cover Removal: Ottoman







### Cover Installation: Ottoman







#### **Arm Bracket**

Compatible\* for left-hand or right-hand configurations:



Short Bracket



High Back Chair



High Back 2-Seater



\*Arm Bracket compatible with Standard Fixed Height Legs only: 45mm (1.75") Not compatible with Height Adjustable Legs

#### Assembly: Chair | 2-Seater











# **Assembly:** Curve