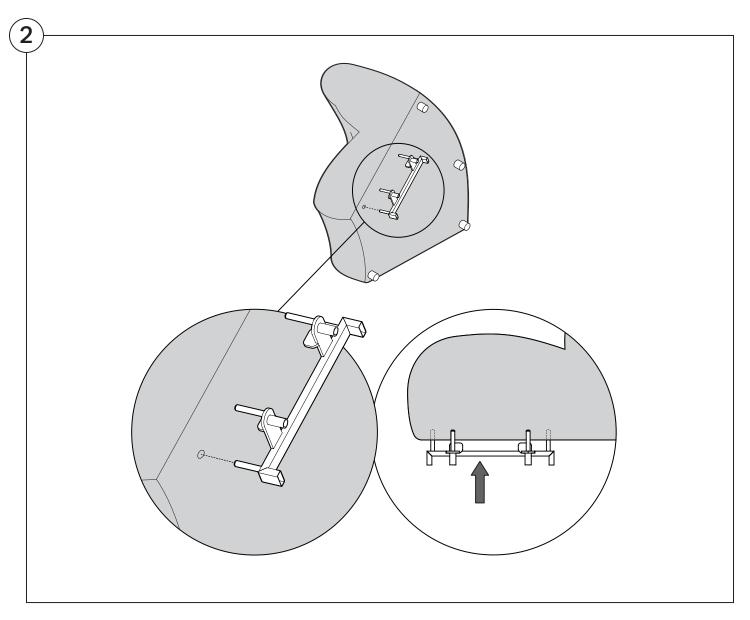

| 22 |

## Assembly







### **Recovering Instructions**



See Instruction Steps: Chair | 2-Seater





See Instruction Steps: Curve



See Instruction Steps: Ottoman



#### Cover Removal: Chair | 2-Seater













### Cover Installation: Chair | 2-Seater





















### Cover Removal: Curve













#### Cover Installation: Curve

















### Cover Removal: Ottoman







### Cover Installation: Ottoman







#### **Arm Bracket**

Compatible\* for left-hand or right-hand configurations:



Short Bracket



High Back Chair



High Back 2-Seater



\*Arm Bracket compatible with Standard Fixed Height Legs only: 45mm (1.75") Not compatible with Height Adjustable Legs

#### Assembly: Chair | 2-Seater











# **Assembly:** Curve