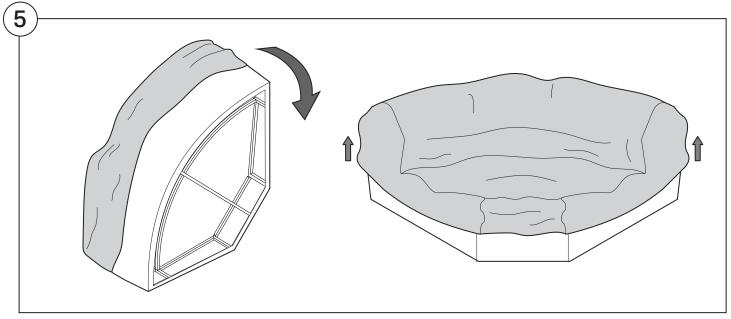

ape, then lift and separate the cardboard flaps to open.

Please follow these Assembly | User Guide Instructions



#### Contents

| Assembly                                  | 3  |
|-------------------------------------------|----|
| Recovering Instructions  Chair   2-Seater | 4  |
| Curve                                     | 10 |
| Ottoman                                   | 15 |
| <b>Arm Installation</b> Chair   2-Seater  | 20 |
| Curve                                     | 22 |

## Assembly







### **Recovering Instructions**



See Instruction Steps: Chair | 2-Seater





See Instruction Steps: Curve



See Instruction Steps: Ottoman



#### Cover Removal: Chair | 2-Seater













### Cover Installation: Chair | 2-Seater





















### Cover Removal: Curve













#### Cover Installation: Curve

















### Cover Removal: Ottoman







### Cover Installation: Ottoman







#### **Arm Bracket**

Compatible\* for left-hand or right-hand configurations:



Short Bracket



High Back Chair



High Back 2-Seater



\*Arm Bracket compatible with Standard Fixed Height Legs only: 45mm (1.75") Not compatible with Height Adjustable Legs

#### Assembly: Chair | 2-Seater











# **Assembly:** Curve