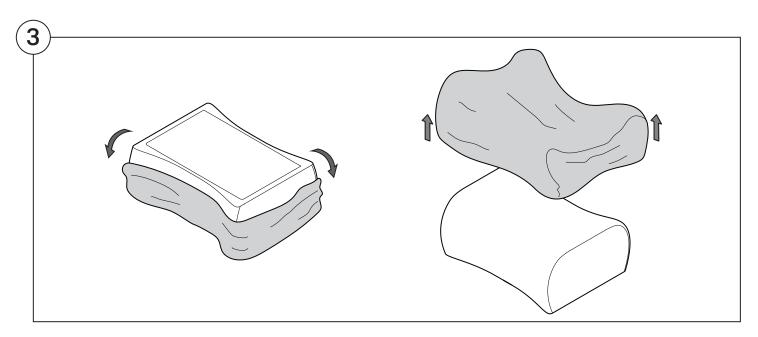

ly | User Guide Instructions



#### Contents

| Assembly                                  | 3  |
|-------------------------------------------|----|
| Recovering Instructions  Chair   2-Seater | 4  |
| Curve                                     | 10 |
| Ottoman                                   | 15 |
| <b>Arm Installation</b> Chair   2-Seater  | 20 |
| Curve                                     | 22 |

## Assembly







### **Recovering Instructions**



See Instruction Steps: Chair | 2-Seater





See Instruction Steps: Curve



See Instruction Steps: Ottoman



#### Cover Removal: Chair | 2-Seater













### Cover Installation: Chair | 2-Seater





















### Cover Removal: Curve













#### Cover Installation: Curve

















### Cover Removal: Ottoman







### Cover Installation: Ottoman







#### **Arm Bracket**

Compatible\* for left-hand or right-hand configurations:



Short Bracket



High Back Chair



High Back 2-Seater



\*Arm Bracket compatible with Standard Fixed Height Legs only: 45mm (1.75") Not compatible with Height Adjustable Legs

#### Assembly: Chair | 2-Seater











# **Assembly:** Curve