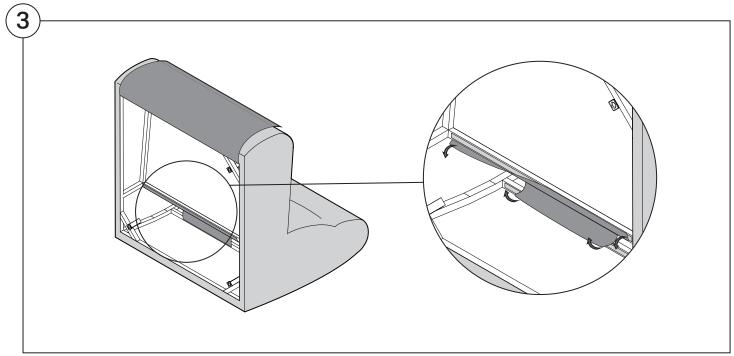

ening Boxes:** DO NOT use a knife to open the packaging as you may damage your furniture. Peel-off the tape, then lift and separate the cardboard flaps to open.

Please follow these Assembly | User Guide Instructions



#### Contents

| Assembly                                  | 3  |
|-------------------------------------------|----|
| Recovering Instructions  Chair   2-Seater | 4  |
| Curve                                     | 10 |
| Ottoman                                   | 15 |
| <b>Arm Installation</b> Chair   2-Seater  | 20 |
| Curve                                     | 22 |

## Assembly







### **Recovering Instructions**



See Instruction Steps: Chair | 2-Seater





See Instruction Steps: Curve



See Instruction Steps: Ottoman



#### Cover Removal: Chair | 2-Seater













### Cover Installation: Chair | 2-Seater





















### Cover Removal: Curve













#### Cover Installation: Curve

















### Cover Removal: Ottoman







### Cover Installation: Ottoman







#### **Arm Bracket**

Compatible\* for left-hand or right-hand configurations:



Short Bracket



High Back Chair



High Back 2-Seater



\*Arm Bracket compatible with Standard Fixed Height Legs only: 45mm (1.75") Not compatible with Height Adjustable Legs

#### Assembly: Chair | 2-Seater











# **Assembly:** Curve