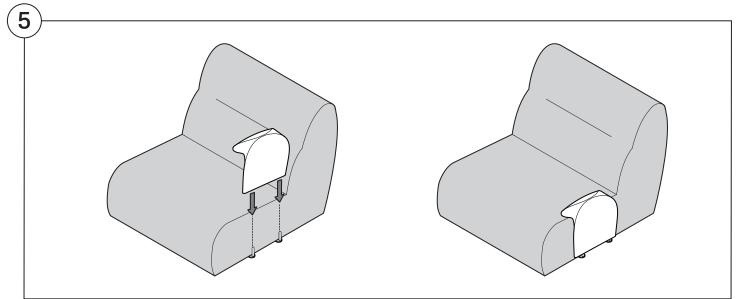

er  | 20 |
| Curve                                     | 22 |

## Assembly







### **Recovering Instructions**



See Instruction Steps: Chair | 2-Seater





See Instruction Steps: Curve



See Instruction Steps: Ottoman



#### Cover Removal: Chair | 2-Seater













### Cover Installation: Chair | 2-Seater





















### Cover Removal: Curve













#### Cover Installation: Curve

















### Cover Removal: Ottoman







### Cover Installation: Ottoman







#### **Arm Bracket**

Compatible\* for left-hand or right-hand configurations:



Short Bracket



High Back Chair



High Back 2-Seater



\*Arm Bracket compatible with Standard Fixed Height Legs only: 45mm (1.75") Not compatible with Height Adjustable Legs

#### Assembly: Chair | 2-Seater











# **Assembly:** Curve