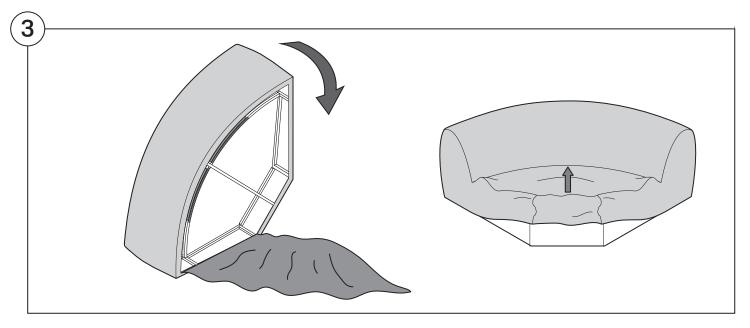

he tape, then lift and separate the cardboard flaps to open.

Please follow these Assembly | User Guide Instructions



#### Contents

| Assembly                                  | 3  |
|-------------------------------------------|----|
| Recovering Instructions  Chair   2-Seater | 4  |
| Curve                                     | 10 |
| Ottoman                                   | 15 |
| <b>Arm Installation</b> Chair   2-Seater  | 20 |
| Curve                                     | 22 |

## Assembly







### **Recovering Instructions**



See Instruction Steps: Chair | 2-Seater





See Instruction Steps: Curve



See Instruction Steps: Ottoman



#### Cover Removal: Chair | 2-Seater













### Cover Installation: Chair | 2-Seater





















### Cover Removal: Curve













#### Cover Installation: Curve

















### Cover Removal: Ottoman







### Cover Installation: Ottoman







#### **Arm Bracket**

Compatible\* for left-hand or right-hand configurations:



Short Bracket



High Back Chair



High Back 2-Seater



\*Arm Bracket compatible with Standard Fixed Height Legs only: 45mm (1.75") Not compatible with Height Adjustable Legs

#### Assembly: Chair | 2-Seater











# **Assembly:** Curve