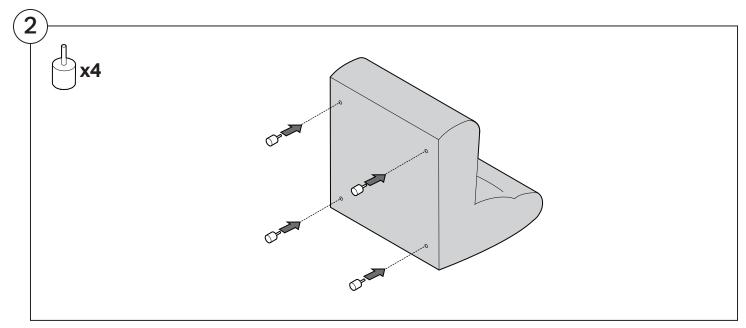

#### 1978 High Back Sofa

#### Assembly | User Guide



**Product Care** 

Two people required for safe assembly

**Opening Boxes:** DO NOT use a knife to open the packaging as you may damage your furniture. Peel-off the tape, then lift and separate the cardboard flaps to open.

Please follow these Assembly | User Guide Instructions



#### Contents

| Assembly                                  | 3  |
|-------------------------------------------|----|
| Recovering Instructions  Chair   2-Seater | 4  |
| Curve                                     | 10 |
| Ottoman                                   | 15 |
| <b>Arm Installation</b> Chair   2-Seater  | 20 |
| Curve                                     | 22 |

## Assembly







### **Recovering Instructions**



See Instruction Steps: Chair | 2-Seater





See Instruction Steps: Curve



See Instruction Steps: Ottoman



#### Cover Removal: Chair | 2-Seater













### Cover Installation: Chair | 2-Seater





















### Cover Removal: Curve













#### Cover Installation: Curve

















### Cover Removal: Ottoman







### Cover Installation: Ottoman







#### **Arm Bracket**

Compatible\* for left-hand or right-hand configurations:



Short Bracket



High Back Chair



High Back 2-Seater



\*Arm Bracket compatible with Standard Fixed Height Legs only: 45mm (1.75") Not compatible with Height Adjustable Legs

#### Assembly: Chair | 2-Seater











# **Assembly:** Curve