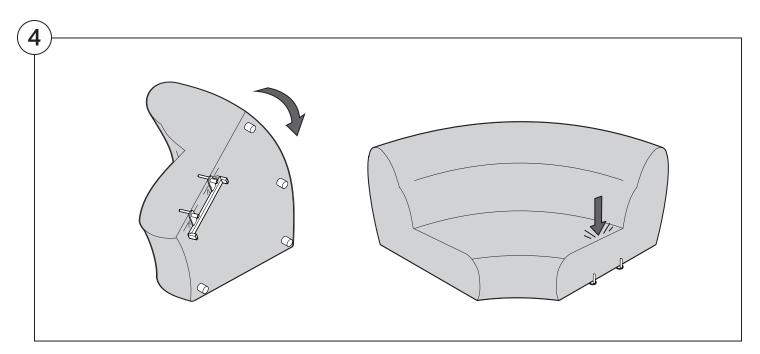

| 22 |

## Assembly







### **Recovering Instructions**



See Instruction Steps: Chair | 2-Seater





See Instruction Steps: Curve



See Instruction Steps: Ottoman



#### Cover Removal: Chair | 2-Seater













### Cover Installation: Chair | 2-Seater





















### Cover Removal: Curve













#### Cover Installation: Curve

















### Cover Removal: Ottoman







### Cover Installation: Ottoman







#### **Arm Bracket**

Compatible\* for left-hand or right-hand configurations:



Short Bracket



High Back Chair



High Back 2-Seater



\*Arm Bracket compatible with Standard Fixed Height Legs only: 45mm (1.75") Not compatible with Height Adjustable Legs

#### Assembly: Chair | 2-Seater











# **Assembly:** Curve