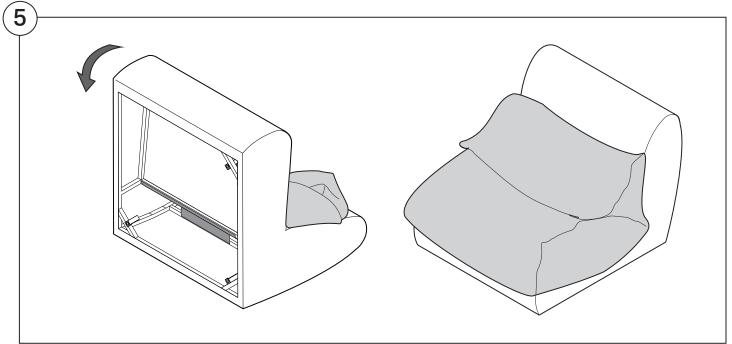

you may damage your furniture. Peel-off the tape, then lift and separate the cardboard flaps to open.

Please follow these Assembly | User Guide Instructions



#### Contents

| Assembly                                  | 3  |
|-------------------------------------------|----|
| Recovering Instructions  Chair   2-Seater | 4  |
| Curve                                     | 10 |
| Ottoman                                   | 15 |
| <b>Arm Installation</b> Chair   2-Seater  | 20 |
| Curve                                     | 22 |

## Assembly







### **Recovering Instructions**



See Instruction Steps: Chair | 2-Seater





See Instruction Steps: Curve



See Instruction Steps: Ottoman



#### Cover Removal: Chair | 2-Seater













### Cover Installation: Chair | 2-Seater





















### Cover Removal: Curve













#### Cover Installation: Curve

















### Cover Removal: Ottoman







### Cover Installation: Ottoman







#### **Arm Bracket**

Compatible\* for left-hand or right-hand configurations:



Short Bracket



High Back Chair



High Back 2-Seater



\*Arm Bracket compatible with Standard Fixed Height Legs only: 45mm (1.75") Not compatible with Height Adjustable Legs

#### Assembly: Chair | 2-Seater











# **Assembly:** Curve