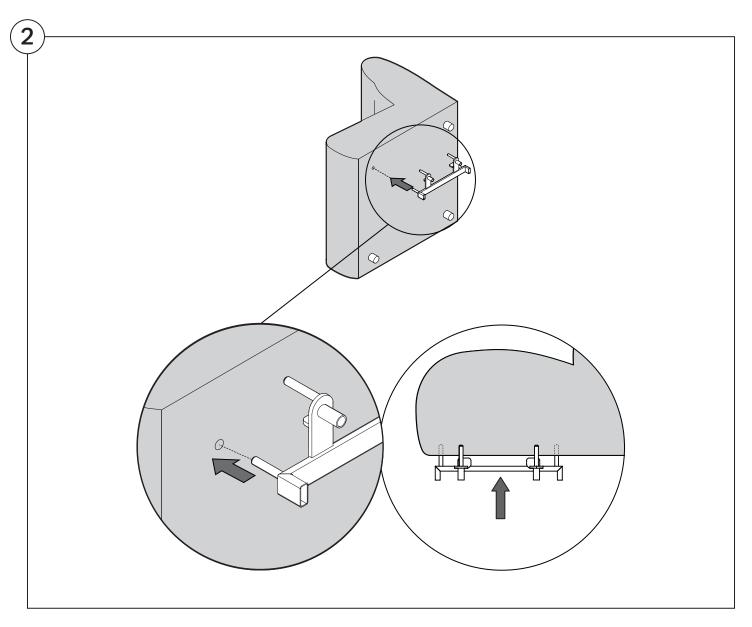

2-Seater  | 20 |
| Curve                                     | 22 |

## Assembly







### **Recovering Instructions**



See Instruction Steps: Chair | 2-Seater





See Instruction Steps: Curve



See Instruction Steps: Ottoman



#### Cover Removal: Chair | 2-Seater













### Cover Installation: Chair | 2-Seater





















### Cover Removal: Curve













#### Cover Installation: Curve

















### Cover Removal: Ottoman







### Cover Installation: Ottoman







#### **Arm Bracket**

Compatible\* for left-hand or right-hand configurations:



Short Bracket



High Back Chair



High Back 2-Seater



\*Arm Bracket compatible with Standard Fixed Height Legs only: 45mm (1.75") Not compatible with Height Adjustable Legs

#### Assembly: Chair | 2-Seater











# **Assembly:** Curve