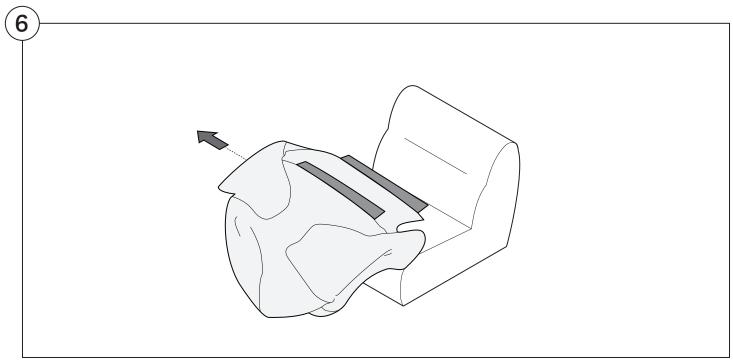

Boxes:** DO NOT use a knife to open the packaging as you may damage your furniture. Peel-off the tape, then lift and separate the cardboard flaps to open.

Please follow these Assembly | User Guide Instructions



#### Contents

| Assembly                                  | 3  |
|-------------------------------------------|----|
| Recovering Instructions  Chair   2-Seater | 4  |
| Curve                                     | 10 |
| Ottoman                                   | 15 |
| <b>Arm Installation</b> Chair   2-Seater  | 20 |
| Curve                                     | 22 |

## Assembly







### **Recovering Instructions**



See Instruction Steps: Chair | 2-Seater





See Instruction Steps: Curve



See Instruction Steps: Ottoman



#### Cover Removal: Chair | 2-Seater













### Cover Installation: Chair | 2-Seater





















### Cover Removal: Curve













#### Cover Installation: Curve

















### Cover Removal: Ottoman







### Cover Installation: Ottoman







#### **Arm Bracket**

Compatible\* for left-hand or right-hand configurations:



Short Bracket



High Back Chair



High Back 2-Seater



\*Arm Bracket compatible with Standard Fixed Height Legs only: 45mm (1.75") Not compatible with Height Adjustable Legs

#### Assembly: Chair | 2-Seater











# **Assembly:** Curve