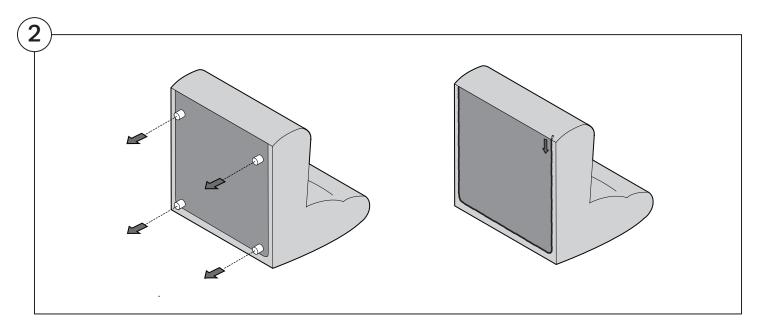

Opening Boxes:** DO NOT use a knife to open the packaging as you may damage your furniture. Peel-off the tape, then lift and separate the cardboard flaps to open.

Please follow these Assembly | User Guide Instructions



#### Contents

| Assembly                                  | 3  |
|-------------------------------------------|----|
| Recovering Instructions  Chair   2-Seater | 4  |
| Curve                                     | 10 |
| Ottoman                                   | 15 |
| <b>Arm Installation</b> Chair   2-Seater  | 20 |
| Curve                                     | 22 |

## Assembly







### **Recovering Instructions**



See Instruction Steps: Chair | 2-Seater





See Instruction Steps: Curve



See Instruction Steps: Ottoman



#### Cover Removal: Chair | 2-Seater













### Cover Installation: Chair | 2-Seater





















### Cover Removal: Curve













#### Cover Installation: Curve

















### Cover Removal: Ottoman







### Cover Installation: Ottoman







#### **Arm Bracket**

Compatible\* for left-hand or right-hand configurations:



Short Bracket



High Back Chair



High Back 2-Seater



\*Arm Bracket compatible with Standard Fixed Height Legs only: 45mm (1.75") Not compatible with Height Adjustable Legs

#### Assembly: Chair | 2-Seater











# **Assembly:** Curve