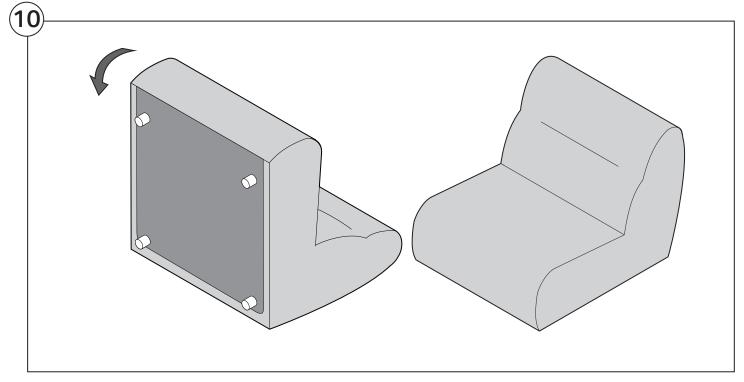

amage your furniture. Peel-off the tape, then lift and separate the cardboard flaps to open.

Please follow these Assembly | User Guide Instructions



#### Contents

| Assembly                                  | 3  |
|-------------------------------------------|----|
| Recovering Instructions  Chair   2-Seater | 4  |
| Curve                                     | 10 |
| Ottoman                                   | 15 |
| <b>Arm Installation</b> Chair   2-Seater  | 20 |
| Curve                                     | 22 |

## Assembly







### **Recovering Instructions**



See Instruction Steps: Chair | 2-Seater





See Instruction Steps: Curve



See Instruction Steps: Ottoman



#### Cover Removal: Chair | 2-Seater













### Cover Installation: Chair | 2-Seater





















### Cover Removal: Curve













#### Cover Installation: Curve

















### Cover Removal: Ottoman







### Cover Installation: Ottoman







#### **Arm Bracket**

Compatible\* for left-hand or right-hand configurations:



Short Bracket



High Back Chair



High Back 2-Seater



\*Arm Bracket compatible with Standard Fixed Height Legs only: 45mm (1.75") Not compatible with Height Adjustable Legs

#### Assembly: Chair | 2-Seater











# **Assembly:** Curve