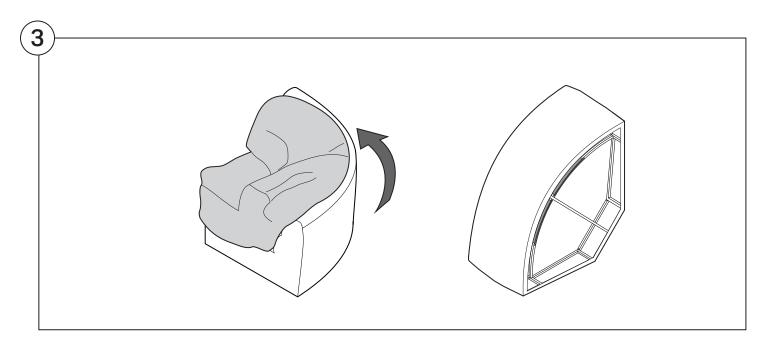

d flaps to open.

Please follow these Assembly | User Guide Instructions



#### Contents

| Assembly                                  | 3  |
|-------------------------------------------|----|
| Recovering Instructions  Chair   2-Seater | 4  |
| Curve                                     | 10 |
| Ottoman                                   | 15 |
| <b>Arm Installation</b> Chair   2-Seater  | 20 |
| Curve                                     | 22 |

## Assembly







### **Recovering Instructions**



See Instruction Steps: Chair | 2-Seater





See Instruction Steps: Curve



See Instruction Steps: Ottoman



#### Cover Removal: Chair | 2-Seater













### Cover Installation: Chair | 2-Seater





















### Cover Removal: Curve













#### Cover Installation: Curve

















### Cover Removal: Ottoman







### Cover Installation: Ottoman







#### **Arm Bracket**

Compatible\* for left-hand or right-hand configurations:



Short Bracket



High Back Chair



High Back 2-Seater



\*Arm Bracket compatible with Standard Fixed Height Legs only: 45mm (1.75") Not compatible with Height Adjustable Legs

#### Assembly: Chair | 2-Seater











# **Assembly:** Curve