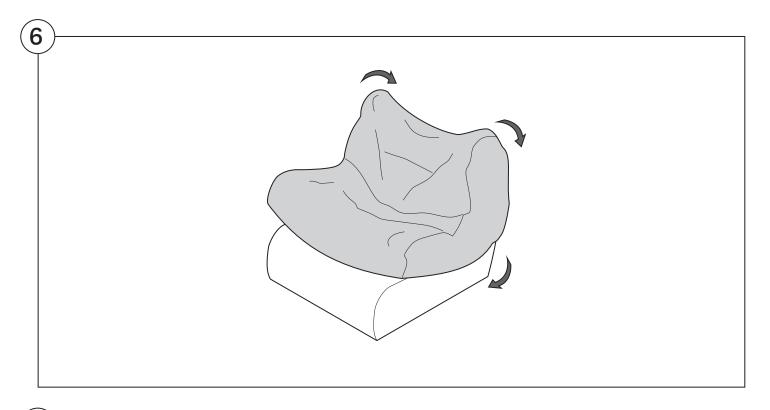

ou may damage your furniture. Peel-off the tape, then lift and separate the cardboard flaps to open.

Please follow these Assembly | User Guide Instructions



#### Contents

| Assembly                                  | 3  |
|-------------------------------------------|----|
| Recovering Instructions  Chair   2-Seater | 4  |
| Curve                                     | 10 |
| Ottoman                                   | 15 |
| <b>Arm Installation</b> Chair   2-Seater  | 20 |
| Curve                                     | 22 |

## Assembly







### **Recovering Instructions**



See Instruction Steps: Chair | 2-Seater





See Instruction Steps: Curve



See Instruction Steps: Ottoman



#### Cover Removal: Chair | 2-Seater













### Cover Installation: Chair | 2-Seater





















### Cover Removal: Curve













#### Cover Installation: Curve

















### Cover Removal: Ottoman







### Cover Installation: Ottoman







#### **Arm Bracket**

Compatible\* for left-hand or right-hand configurations:



Short Bracket



High Back Chair



High Back 2-Seater



\*Arm Bracket compatible with Standard Fixed Height Legs only: 45mm (1.75") Not compatible with Height Adjustable Legs

#### Assembly: Chair | 2-Seater











# **Assembly:** Curve