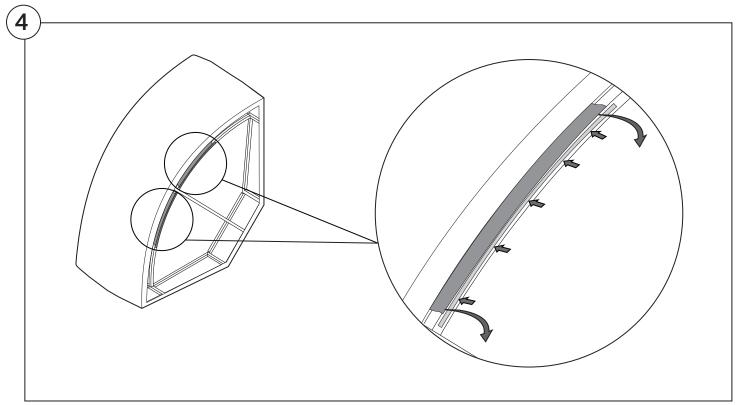

flaps to open.

Please follow these Assembly | User Guide Instructions



#### Contents

| Assembly                                  | 3  |
|-------------------------------------------|----|
| Recovering Instructions  Chair   2-Seater | 4  |
| Curve                                     | 10 |
| Ottoman                                   | 15 |
| <b>Arm Installation</b> Chair   2-Seater  | 20 |
| Curve                                     | 22 |

## Assembly







### **Recovering Instructions**



See Instruction Steps: Chair | 2-Seater





See Instruction Steps: Curve



See Instruction Steps: Ottoman



#### Cover Removal: Chair | 2-Seater













### Cover Installation: Chair | 2-Seater





















### Cover Removal: Curve













#### Cover Installation: Curve

















### Cover Removal: Ottoman







### Cover Installation: Ottoman







#### **Arm Bracket**

Compatible\* for left-hand or right-hand configurations:



Short Bracket



High Back Chair



High Back 2-Seater



\*Arm Bracket compatible with Standard Fixed Height Legs only: 45mm (1.75") Not compatible with Height Adjustable Legs

#### Assembly: Chair | 2-Seater











# **Assembly:** Curve