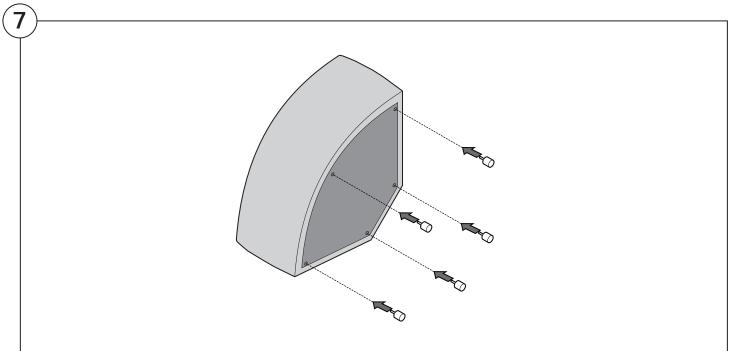

to open.

Please follow these Assembly | User Guide Instructions



#### Contents

| Assembly                                  | 3  |
|-------------------------------------------|----|
| Recovering Instructions  Chair   2-Seater | 4  |
| Curve                                     | 10 |
| Ottoman                                   | 15 |
| <b>Arm Installation</b> Chair   2-Seater  | 20 |
| Curve                                     | 22 |

## Assembly







### **Recovering Instructions**



See Instruction Steps: Chair | 2-Seater





See Instruction Steps: Curve



See Instruction Steps: Ottoman



#### Cover Removal: Chair | 2-Seater













### Cover Installation: Chair | 2-Seater





















### Cover Removal: Curve













#### Cover Installation: Curve

















### Cover Removal: Ottoman







### Cover Installation: Ottoman







#### **Arm Bracket**

Compatible\* for left-hand or right-hand configurations:



Short Bracket



High Back Chair



High Back 2-Seater



\*Arm Bracket compatible with Standard Fixed Height Legs only: 45mm (1.75") Not compatible with Height Adjustable Legs

#### Assembly: Chair | 2-Seater











# **Assembly:** Curve