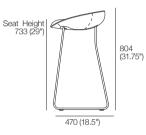

# Luna Indoor

### Barstool | Counter Stool

#### **Upholstered Barstool**

Top View

540 (21.25")

Front View

Top View

Front View

Side View