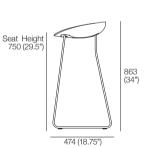

#### **Upholstered Barstool**

Top View

540 (21.25")

Front View

Top View

Front View

Side View