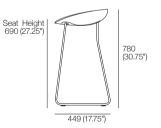

### Barstool | Counter Stool

#### **Upholstered Barstool**

Top View

540 (21.25")

Front View

Top View

Front View

Side View