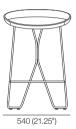

#### **Upholstered Barstool**

Top View

540 (21.25")

Front View

Top View

Front View

Side View