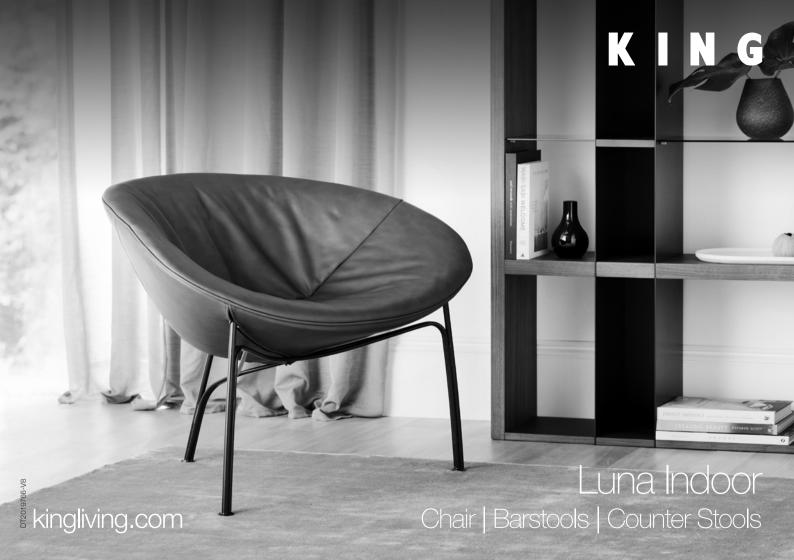

## Luna Indoor

### Chair | Barstool | Counter Stool

#### Indoor Chair

Top View



Front View



Side View

Side View



Back View



Timber Barstool

Top View



Front View





Timber Counter Stool

Top View



Front View



Side View



Effective July 2024. King Living uses sustainably sourced timber. Timber seat in selected King Living timber finishes. King Living has a policy of continuous improvement, changes to products and specifications may be made without prior notice. Images and drawings are representative of design only. Accessories not included.

# Luna Indoor

### Barstool | Counter Stool

#### **Upholstered Barstool**

Top View





540 (21.25")

Front View





Top View



Front View

Side View