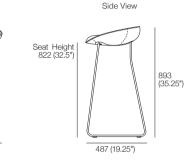

Front View

Timber Counter Stool

Top View

Front View

Side View

Effective July 2024. King Living uses sustainably sourced timber. Timber seat in selected King Living timber finishes. King Living has a policy of continuous improvement, changes to products and specifications may be made without prior notice. Images and drawings are representative of design only. Accessories not included.