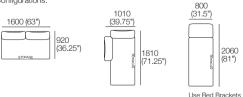

#### Package: 2S Storage AE

Components: 1x Rectangle S800, 1x Rectangle S1600, 3x Back. Configurations:

#### Package: 2S T Storage AE

Components: 1x Rectangle S800 , 1x Rectangle S1600, 3x Back, 1x Platform Table RECT Timber, 1x Platform Table RND Timber. Configurations:

### Package: S 2 Seater Armless (Storage)

Components: 1x Rectangle \$1600, 2x Back.
Configurations: