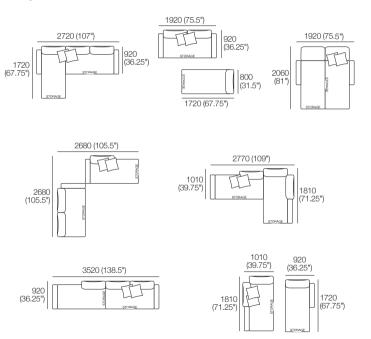

### 2S Deluxe Plus

### Package: 2S Deluxe Plus Storage AE

Components: 1x Rectangle S800, 1x Rectangle S1600, 3x Back, 2x Box Arm. **Plus** 4x Bed Bracket, 1x Magic Joiner Pair M95, 2x Panama Cushion SQUARE. Configurations:

#### Package: 2S Deluxe Plus Storage SMART AE

Components: 1x Rectangle S800, 1x Rectangle S1600, 3x Back, 2x Box Arm SMART. Plus 4x Bed Bracket, 1x Magic Joiner Pair M95, 2x Panama Cushion SQUARE. Configurations:

Effective November 2022. Use Magic Joiner M105. Seat Position: STD 920 (36.25"); Deep 1010 (39.75"). As King Living has a policy of continuous improvement, changes to products and specifications may be made without prior notice. Images and drawings are representative of design only. Accessories not included.