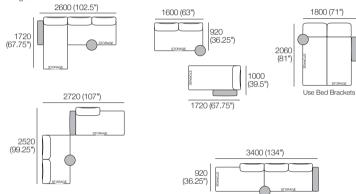

### Package: 2S Deluxe Plus Storage AE

Components: 1x Rectangle S800, 1x Rectangle S1600, 3x Back, 2x Box Arm. **Plus** 4x Bed Bracket, 1x Magic Joiner Pair M95, 2x Panama Cushion SQUARE. Configurations:

#### Package: 2S Deluxe Plus Storage SMART AE

Components: 1x Rectangle S800, 1x Rectangle S1600, 3x Back, 2x Box Arm SMART. Plus 4x Bed Bracket, 1x Magic Joiner Pair M95, 2x Panama Cushion SQUARE. Configurations:

Effective November 2022. Use Magic Joiner M105. Seat Position: STD 920 (36.25"); Deep 1010 (39.75"). As King Living has a policy of continuous improvement, changes to products and specifications may be made without prior notice. Images and drawings are representative of design only. Accessories not included.