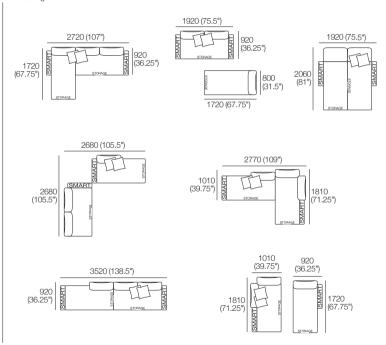

## Delta Packages

### 2S | 2S T | S 2 Seater | Circle Sofa

#### Package: 2S Storage AE

Components: 1x Rectangle S800, 1x Rectangle S1600, 3x Back. Configurations:

#### Package: 2S T Storage AE

Components: 1x Rectangle S800 , 1x Rectangle S1600, 3x Back, 1x Platform Table RECT Timber, 1x Platform Table RND Timber. Configurations: