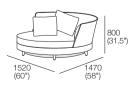

## Package: Circle Sofa 1380 (Swivel: without Storage) Components: 1x Circle Base 1380, 1x Circle Back B1380, 2x Panama Cushion Souare.

### Package: Storage Circle Sofa 1380 (Storage: without Swivel) Components: 1x Circle Base S 1380, 1x Circle Back B1380, 2x Panama Cushion Square.

Effective November 2022. Use Magic Joiner M105. Bed Brackets sold separately. Seat Position: STD 920 (36.25"); Deep 1010 (39.75"). As King Living has a policy of continuous improvement, changes to products and specifications may be made without prior notice. Images and drawings are representative of design only. Accessories not included.