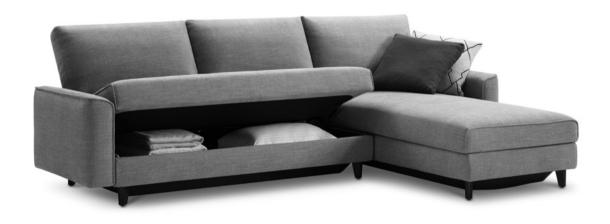

### 2S Deluxe Plus

### Package: 2S Deluxe Plus Storage AE

Components: 1x Rectangle S800, 1x Rectangle S1600, 3x Back, 2x Box Arm. **Plus** 4x Bed Bracket, 1x Magic Joiner Pair M95, 2x Panama Cushion SQUARE. Configurations: