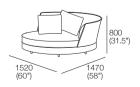

## Package: Circle Sofa 1380 (Swivel: without Storage) Components: 1x Circle Base 1380, 1x Circle Back B1380, 2x Panama Cushion Souare.

### Package: Storage Circle Sofa 1380 (Storage: without Swivel) Components: 1x Circle Base S 1380, 1x Circle Back B1380, 2x Panama Cushion Square.

Effective November 2022. Use Magic Joiner M105. Bed Brackets sold separately. Seat Position: STD 920 (36.25"); Deep 1010 (39.75"). As King Living has a policy of continuous improvement, changes to products and specifications may be made without prior notice. Images and drawings are representative of design only. Accessories not included.