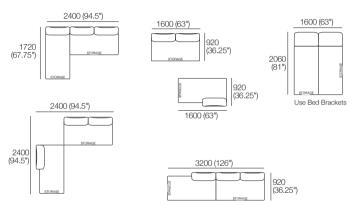

### Package: S 2 Seater Armless (Storage)

Components: 1x Rectangle \$1600, 2x Back.
Configurations:

## Package: Circle Sofa 1380 (Swivel: without Storage) Components: 1x Circle Base 1380, 1x Circle Back B1380, 2x Panama Cushion Souare.

### Package: Storage Circle Sofa 1380 (Storage: without Swivel) Components: 1x Circle Base S 1380, 1x Circle Back B1380, 2x Panama Cushion Square.

Effective November 2022. Use Magic Joiner M105. Bed Brackets sold separately. Seat Position: STD 920 (36.25"); Deep 1010 (39.75"). As King Living has a policy of continuous improvement, changes to products and specifications may be made without prior notice. Images and drawings are representative of design only. Accessories not included.